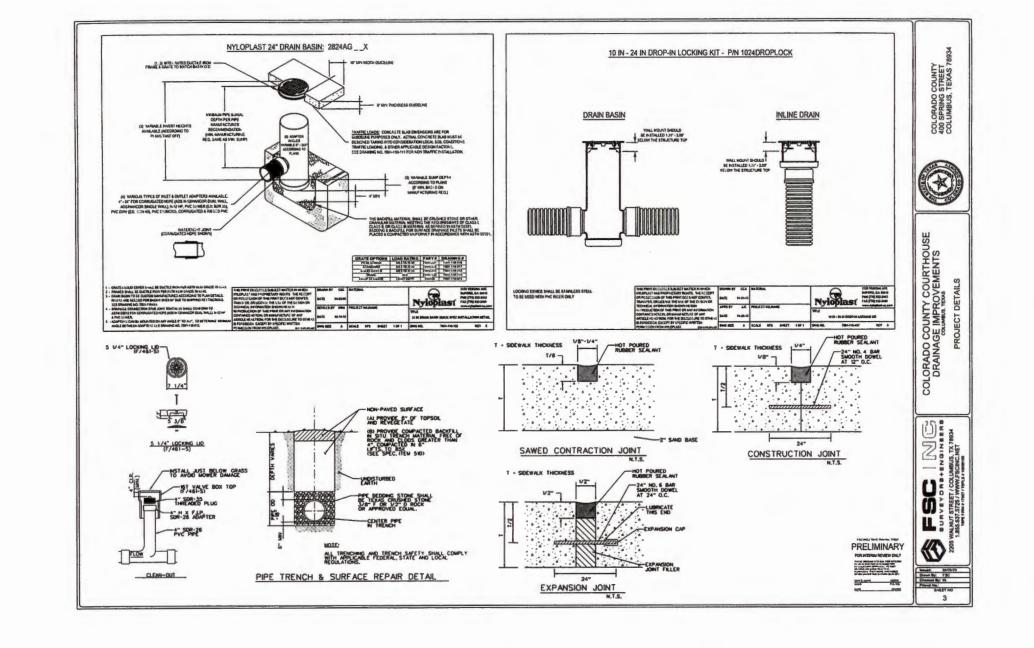

May 8, 2023

\_10. Approve preliminary design and estimate prepared by the County Engineer for Courthouse drainage improvements and authorize County Engineer to finalize plans and move forward with the project. (Wessels)

Kirk Lowe, County Engineer stated that he met with Drymalla Construction at the Courthouse and have a design to install inlets to help water move off the grounds so that it does not seep into the basement. The approximate cost of the project is around \$33,000.

Three quotes will be needed to begin this project.

Motion by Commissioner Wessels to approve a preliminary design and estimate prepared by the County Engineer for courthouse drainage improvements and authorize County Engineer to finalize plans and move forward with the project; seconded by Commissioner Neuendorff; 5 ayes 0 nays; motion carried; it was so ordered.

(See Attachment)

May 8, 2023