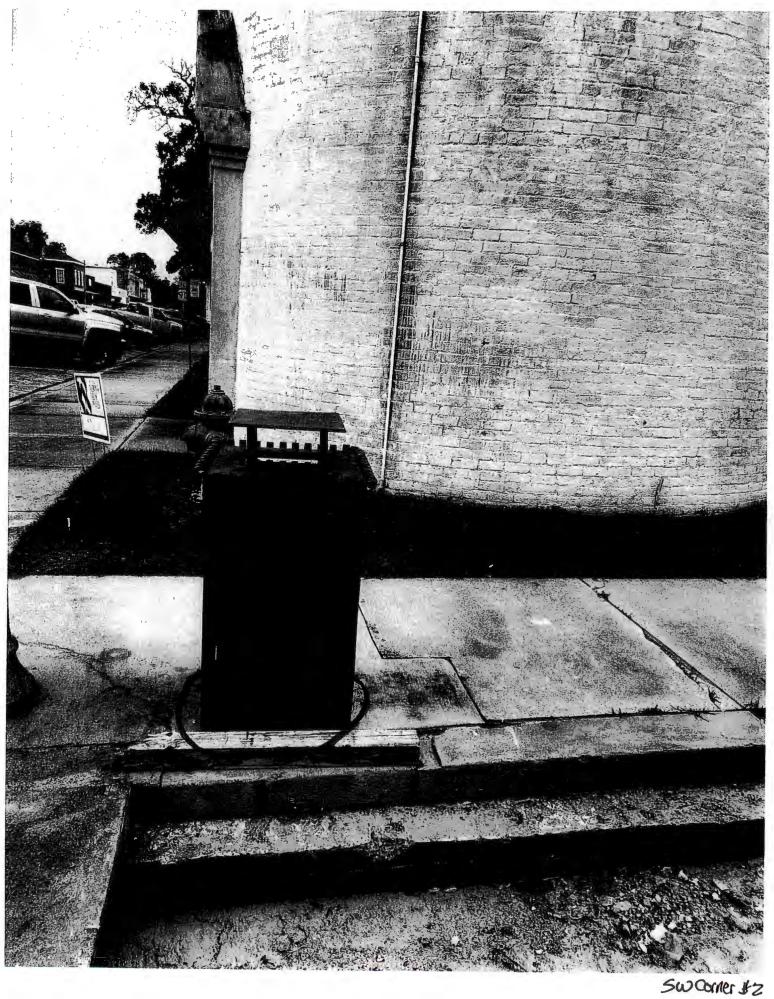

Colorado County Commissioners Court will determine amount of Deposit when application is received.

May 8, 2023

\_6. Request from A Better Columbus to install heavy duty trash receptacles on the four corners of the Courthouse Square. (Courtesy of A Better Columbus, with support from The Columbus Chamber of Commerce, Columbus Lions Club, and Columbus Rotary Club)

Billy Kahn with A Better Columbus stated the trash receptacles would be located on the four corners of the Courthouse square and that the city of Columbus would empty them once a week.

Motion by Judge Prause to approve a request from A Better Columbus to install heavy duty trash receptacles on the four corners of the Courthouse Square. (Courtesy of A Better Columbus, with support from The Columbus Chamber of Commerce, Columbus Lions Club, and Columbus Rotary Club); seconded by Commissioner Brandt; 5 ayes 0 nays; motion carried; it was so ordered.

(See Attachment)