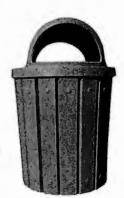

#### Heavy Duty Round Slat-Design Receptacles

Ships in 3 - 4 Weeks

#### Description

Choose from 3 different colors and 4 lid options with great granite-like finish

- -Capacity: 42-gal
- -Material: Polyethylene
- -Choice of four lid types: 2-way hood, 2-way swing door, push-door dome lid and flat lid with 11.5" opening
- -Rigid plastic liner and lanyard security cable included
- -Attractive slat design
- -Virtually indestructible polyethylene construction

#### **Specifications**

| SKU        | 4YD4991                | 4YD5031                | 4YD5032                                         | 4YD5033                 |
|------------|------------------------|------------------------|-------------------------------------------------|-------------------------|
| Model Name | Hood Lid<br>Receptacle | Dome Lid<br>Receptacle | Flat Lid<br>Receptacle<br>with 11.5"<br>Opening | Swing Top<br>Receptacle |
| Material   | Plastic                | Plastic                | Plastic                                         | Plastic                 |
| Capacity   | 42 Gallon              | 42 Gailon              | 42 Gallon                                       | 42 Gallon               |
| Diameter   | 24.75"                 | 24.75"                 | 24.75*                                          | 24.75"                  |
| Height     | 38"                    | 40"                    | 30"                                             | 40"                     |
| Weight     | 33.0                   | 38.0                   | 28.0                                            | 38.0                    |