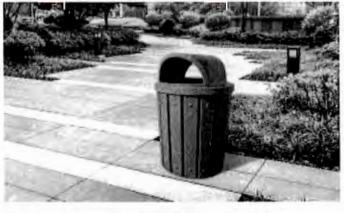

Colorado County Commissioners Court will determine amount of Deposit when application is received.

May 8, 2023

\_6. Request from A Better Columbus to install heavy duty trash receptacles on the four corners of the Courthouse Square. (Courtesy of A Better Columbus, with support from The Columbus Chamber of Commerce, Columbus Lions Club, and Columbus Rotary Club)

Billy Kahn with A Better Columbus stated the trash receptacles would be located on the four corners of the Courthouse square and that the city of Columbus would empty them once a week.

Motion by Judge Prause to approve a request from A Better Columbus to install heavy duty trash receptacles on the four corners of the Courthouse Square. (Courtesy of A Better Columbus, with support from The Columbus Chamber of Commerce, Columbus Lions Club, and Columbus Rotary Club); seconded by Commissioner Brandt; 5 ayes 0 nays; motion carried; it was so ordered.