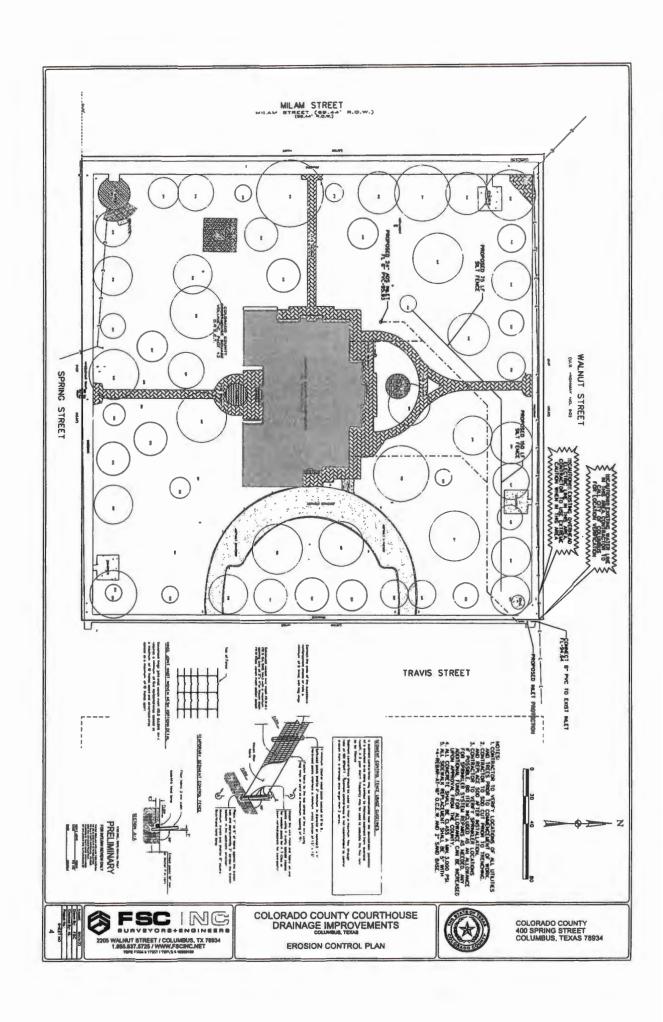

May 8, 2023

\_10. Approve preliminary design and estimate prepared by the County Engineer for Courthouse drainage improvements and authorize County Engineer to finalize plans and move forward with the project. (Wessels)

Kirk Lowe, County Engineer stated that he met with Drymalla Construction at the Courthouse and have a design to install inlets to help water move off the grounds so that it does not seep into the basement. The approximate cost of the project is around \$33,000.

Three quotes will be needed to begin this project.

Motion by Commissioner Wessels to approve a preliminary design and estimate prepared by the County Engineer for courthouse drainage improvements and authorize County Engineer to finalize plans and move forward with the project; seconded by Commissioner Neuendorff; 5 ayes 0 nays; motion carried; it was so ordered.

(See Attachment)

May 8, 2023