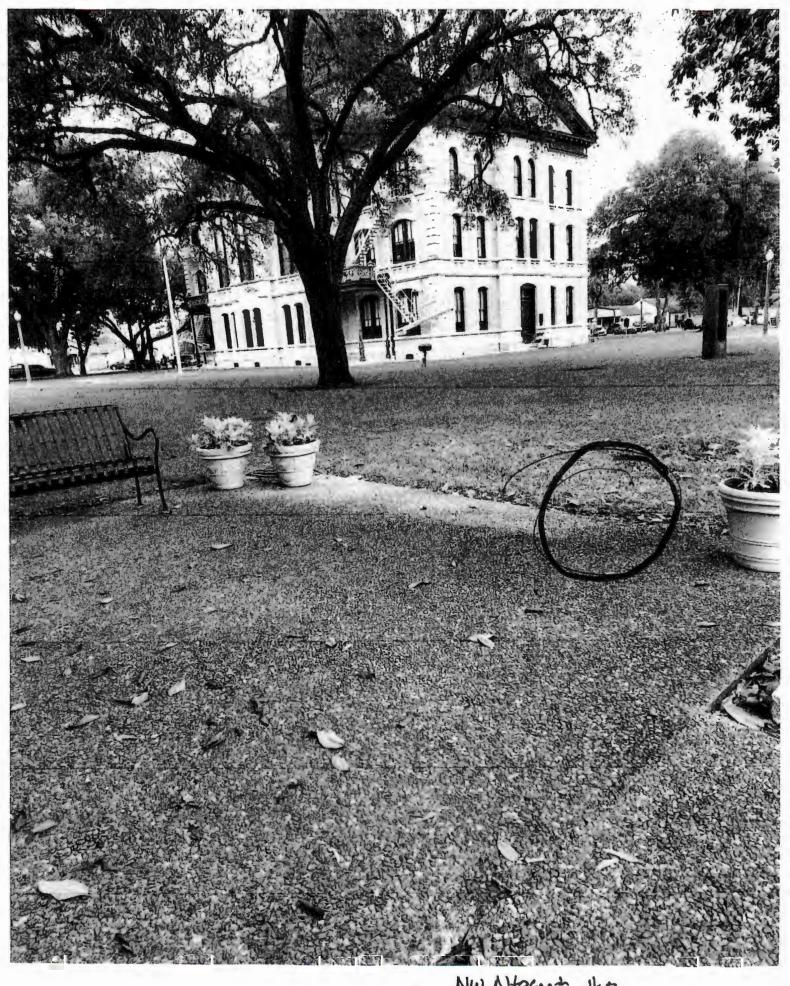

Colorado County Commissioners Court will determine amount of Deposit when application is received.

May 8, 2023

\_6. Request from A Better Columbus to install heavy duty trash receptacles on the four corners of the Courthouse Square. (Courtesy of A Better Columbus, with support from The Columbus Chamber of Commerce, Columbus Lions Club, and Columbus Rotary Club)

Billy Kahn with A Better Columbus stated the trash receptacles would be located on the four corners of the Courthouse square and that the city of Columbus would empty them once a week.

Motion by Judge Prause to approve a request from A Better Columbus to install heavy duty trash receptacles on the four corners of the Courthouse Square. (Courtesy of A Better Columbus, with support from The Columbus Chamber of Commerce, Columbus Lions Club, and Columbus Rotary Club); seconded by Commissioner Brandt; 5 ayes 0 nays; motion carried; it was so ordered.

(See Attachment)