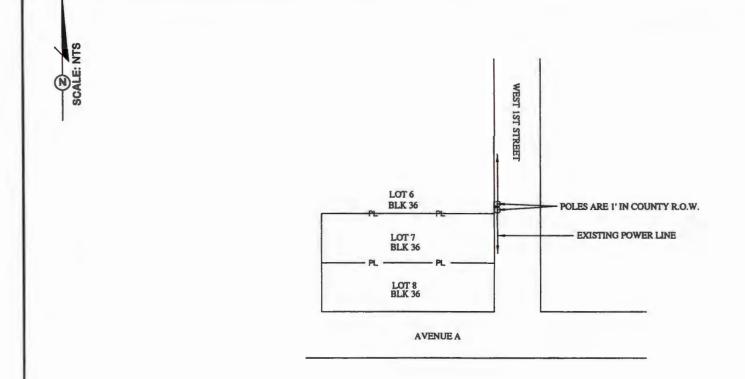

May 8, 2023

\_13. Application submitted by San Bernard Electric Cooperative, Inc. to place 2 power poles in the right-of-way of West 1st Street, Precinct 2. (Brandt)

Motion by Commissioner Brandt to approve an application submitted by San Bernard Electric Cooperative, Inc. to place 2 power poles in the right-of-way of West 1<sup>st</sup> Street, Precinct 2; seconded by Commissioner Wessels; 5 ayes 0 nays; motion carried; it was so ordered.

### TO THE COMMISSIONER'S COURT

**ATTN: The Honorable Ty Prause** 

PO Box 236

Columbus, Texas 78934

Formal notice is hereby given that San Bernard Electric Cooperative, Inc. proposes to place 2 power poles 1' in CO. RD. West 1st St. Right of Way, Colorado County, Texas.

LOCATION: 100' North of the intersection of Avenue A. and West 1st St.

DESIGN: See attached drawing.

The location and description of the proposed line and appurtenances is more fully shown by  $\underline{\text{Two}}$  (2) copies of drawings attached to this notice. The line will be constructed, operated, and maintained in accordance with all requirements or governing laws.