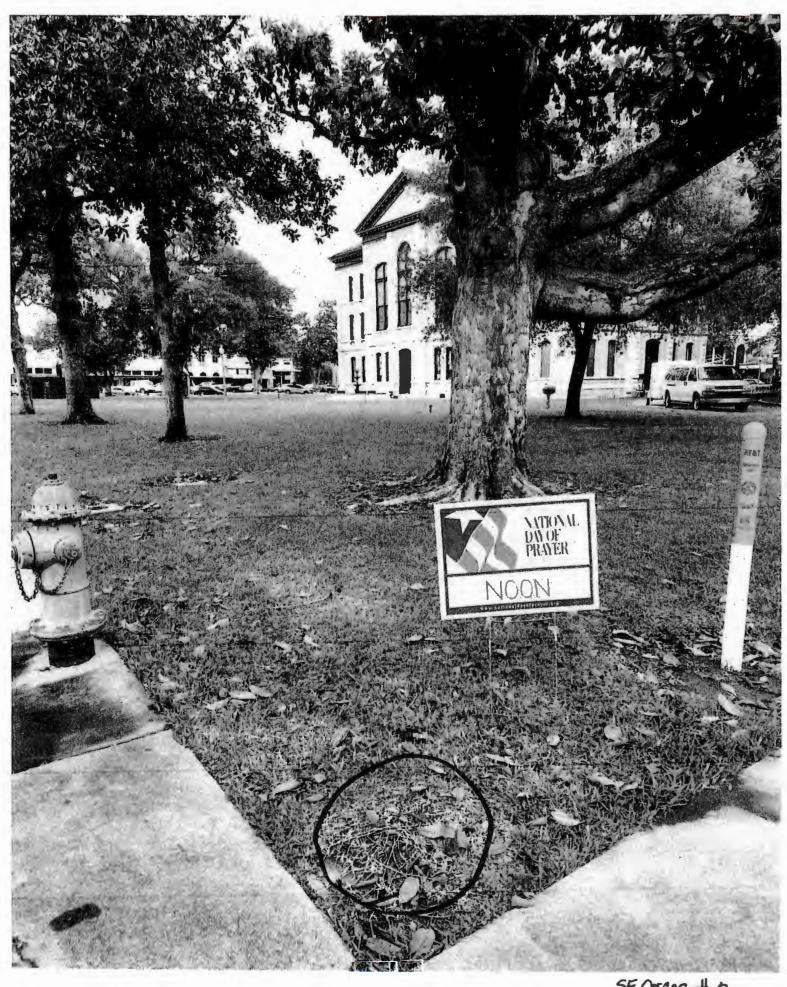

Colorado County Commissioners Court will determine amount of Deposit when application is received.

May 8, 2023

\_6. Request from A Better Columbus to install heavy duty trash receptacles on the four corners of the Courthouse Square. (Courtesy of A Better Columbus, with support from The Columbus Chamber of Commerce, Columbus Lions Club, and Columbus Rotary Club)

Billy Kahn with A Better Columbus stated the trash receptacles would be located on the four corners of the Courthouse square and that the city of Columbus would empty them once a week.

Motion by Judge Prause to approve a request from A Better Columbus to install heavy duty trash receptacles on the four corners of the Courthouse Square. (Courtesy of A Better Columbus, with support from The Columbus Chamber of Commerce, Columbus Lions Club, and Columbus Rotary Club); seconded by Commissioner Brandt; 5 ayes 0 nays; motion carried; it was so ordered.

(See Attachment)